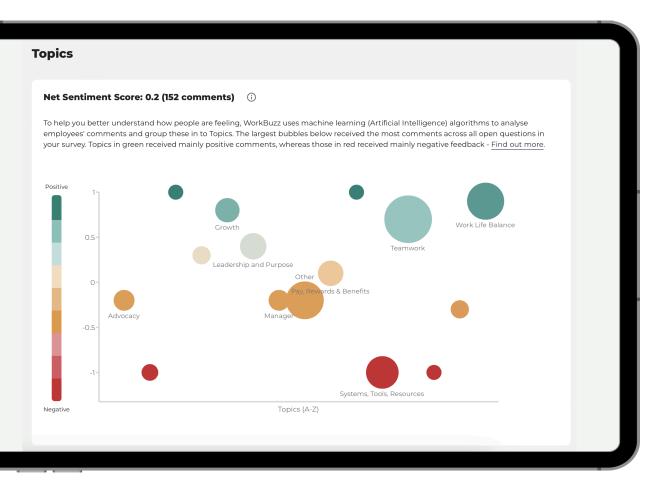

#### **Explain – Comment Analysis**

**SENTIMENT ACCURACY** 

91%

**CLASSIFICATION** 

**3** TOPICS