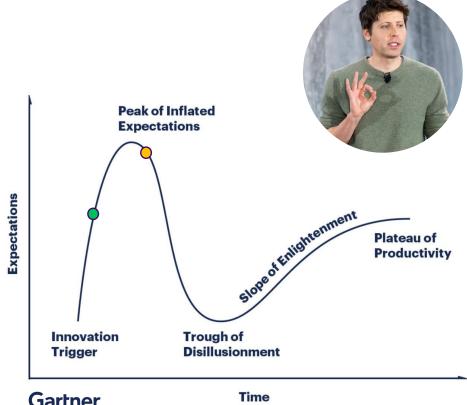

### What's happening with AI in our organizations?

**Peak Hype-Cycle** 

**Gartner** 

Peak Hype-Cycle

**FOMO** 

What is our Al strategy?

**Peak Hype-Cycle** 

**FOMO** 