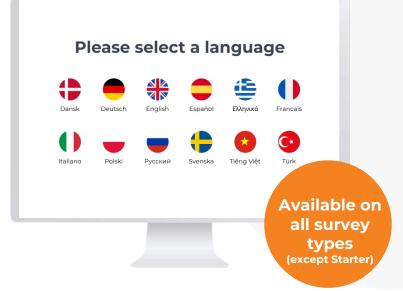

t follow the instructions at the bottom of the page. Please be assured the survey is completely confidential. All responses go directly to WorkBuzz and no employees will be able to view your individual answers.Please refer to our **Confidentiality Promise**.





1



Don't change behaviour. Get your survey in front of people where they already are.

Vork Buzz



WorkBuzz's easy to use platform, enabled us to generate a record response rate to our employee engagement survey this year. We were able to provide our frontline employees with direct access to the survey via our recently launched communications app. Most importantly, this ensured everyone in our team had the opportunity to have their say on how we can continue to improve our business

Anna Krajewska-Pryke – VolkerWessels UK



















## SFTP integration from HRIS or Payroll platforms

## +100s of other platforms bob workday. \*bamboohr sage **breathe** SAP SuccessFactors aws Work Buzz



#### Automation

Perfect for triggering onboard/exit surveys.

| _  |   |  |
|----|---|--|
|    | _ |  |
| 4  |   |  |
| 12 | = |  |

#### Easy to setup

Create the report in your platform and schedule the send to out secure AWS cloud.



#### Free to use

This is free to use for WorkBuzz Premium customers.











## Platform

## Community













## **Our vision**

# To help improve the working lives of one million people.



Faster



More innovation



Solve new challenges



## **Customer Advisory Board (CAB)**









### Introducing







# What we've learnt from you

- Information & instructions provided