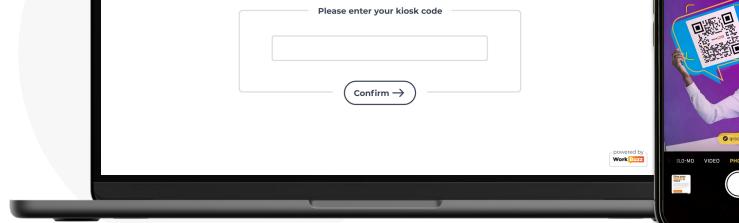

# Lewis North



# Recent Platform Updates





#### Welcome

After completing the first page, you will be able to save your progress and return to complete the survey later. Just follow the instructions at the bottom of the page. Please be assured the survey is completely confidential. All responses go directly to WorkBuzz and no employees will be able to view your individual answers.Please refer to our **Confidentiality Promise**.





1



Don't change behaviour. Get your survey in front of people where they already are.

Vork Buzz



WorkBuzz's easy to use platform, enabled us to generate a record response rate to our employee engagement survey this year. We were able to provide our frontline employees with direct access to the survey via our recently launched communications app. Most importantly, this ensured everyone in our team had the opportunity to have their say on how we can continue to improve our business

Anna Krajewska-Pryke – VolkerWessels UK



















## SFTP integration from HRIS or Payroll platforms

## +100s of other platforms bob workday. \*bamboohr sage **breathe** SAP SuccessFactors aws Work Buzz



#### Automation

Perfect for triggering onboard/exit surveys.

| _  |   |  |
|----|---|--