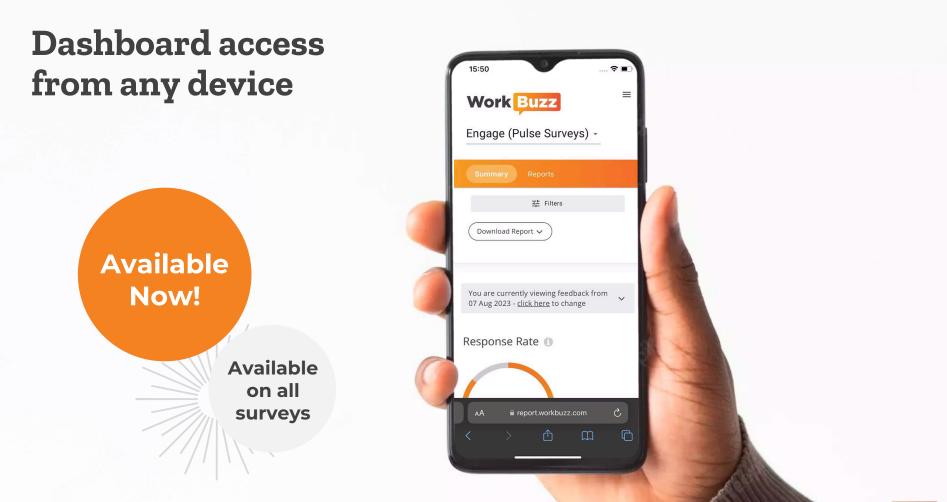

ow the instructions at the bottom of the page. Please be assured the survey is completely confidential. All responses go directly to WorkBuzz and no employees will be able to view your individual answers.Please refer to our **Confidentiality Promise**.





1



Don't change behaviour. Get your survey in front of people where they already are.

Vork Buzz



WorkBuzz's easy to use platform, enabled us to generate a record response rate to our employee engagement survey this year. We were able to provide our frontline employees with direct access to the survey via our recently launched communications app. Most importantly, this ensured everyone in our team had the opportunity to have their say on how we can continue to improve our business

Anna Krajewska-Pryke – VolkerWessels UK



















## SFTP integration from HRIS or Payroll platforms

## +100s of other platforms bob workday. \*bamboohr sage **breathe** SAP SuccessFactors aws Work Buzz



#### Automation

Perfect for triggering onboard/exit surveys.

| _  |   |  |
|----|---|--|
|    | _ |  |
| 4  |   |  |
| 12 | = |  |

#### Easy to setup

Create the report in your platform and schedule the send to out secure AWS cloud.



#### Free to use

This is free to use for WorkBuzz Premium customers.











## Platform

## Community













## **Our vision**

# To help improve the working lives of one million people.



Faster



More innovation



Solve new challenges



## **Customer Advisory Board (CAB)**









### Introducing







# What we've learnt from you

- Information & instructions provided to li